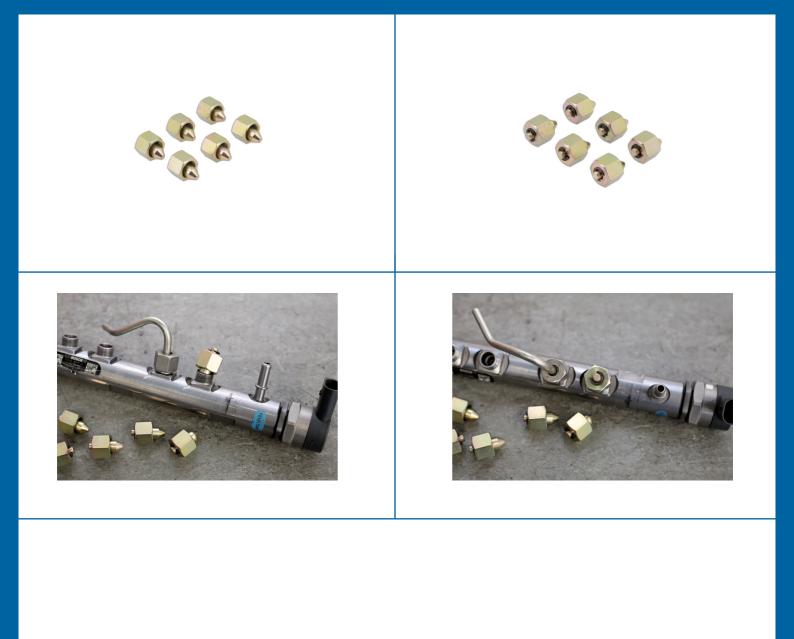

## M15 Injection Fuel Rail Blanking & Sealing Plug Set - for

The BMW N47 (2.0L) and N57 (3.0L) diesel engines are equipped with a high pressure Bosch fuel rail just like any other common rail diesel engine, but they use M15 threads where the injection pipes fit the rail rather than the traditional M12 and M14 connectors. This makes isolating individual fuel lines when running injector and rail pressure diagnostics a challenge. This new M15 injection fuel rail blanking & sealing plug set provides the necessary and correctly sized metal blanking plugs that allow the technician to blank off and seal individual injector circuits when performing pressure diagnostic tests.

## **Additional Information**

- Applications include: BMW 1 Series (2007 2015), 3 Series (from 2008), 4 Series (from 2013), 5 Series (2009 2017), 6 Series (2011 -2019), 7 Series (2008 - 2015), X1 (2009 - 2015), X3 (2011 - 2017), X4 (2014 - 2018), X5 (2010 - 2018), X6 (2010 - 2019).
- Engine applications include: N47 2.0L diesel, N57 3.0L diesel.
- Set of 6, M15 x 1mm high pressure fuel rail blanking plugs. Made in Sheffield.
- Designed to allow fuel system pressure testing and seal the system to prevent dirt ingress during system service and maintenance.
- For standard M12 & M14 equipped CRD systems, use Laser Injection Rail Blanking Plugs CRD, Part No. 7668.